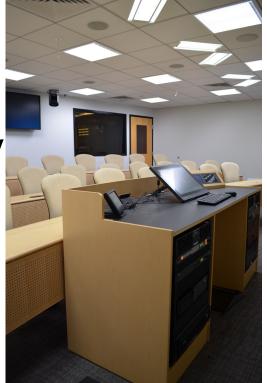

## **Seigel Learning Center**

- Completely digital capture system
- Increased number of display tools for Faculty
- Improved room acoustics and microphone design
- Centralized support